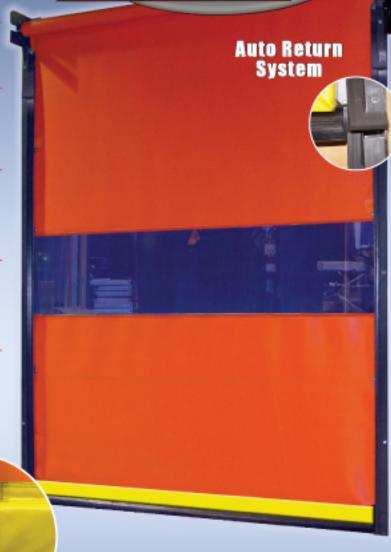

# THE ULTIMATE SOLUTION

8500 PLATINUM

FABRIC ROLL & MOTOR CANOPIES ARE BOTH AVAILABLE ..

WIND ROLLERS PREVENT BLOWOUT.

HEAVY DUTY STEEL FRAME CAN BE PAINTED, GALVANIZED OR STAINLESS STEEL.

"SOFT" ACCELERATION & DECELERATION AVAILABLE.

OPTIONAL "ATMOTUFF" MULTI-PLY MONOFILAMENT FABRIC.

BREAKAWAY SOFT BOTTOM BAR.

The heart of the 8500 Series TURBO DRIVE System is its direct drive technology. No chains or clutches are used for superior reliability. It can operate at speeds up to 100" per second.

The wireless bottom bar features a reversing edge and impact sensor that are virtually maintenance free. This saves time and money!

The "SuperEdge" reversing system is completely water proof. Temperature change has no effect on its sensitivity...Result...reduced service calls!

## HIGH SPEED ENVIRONMENTAL CONTROL DOOR

The 8500 Platinum is the optimum solution for guick access through openings up to 16' x 18'. The Platinum door is designed for high volume, high speed traffic, interior applications, in commercial, industrial, or refrigerated applications. Its simple construction will outlast and outperform the competition. This high speed roll-up door provides an effective barrier against energy loss, thereby improving productivity and employee comfort. The new Platinum door boasts a state of the art " SuperLogic NT" system that is user programmable. It operates at single speeds of 32" per second, programmable dual speeds of 50 " or 100 " per second. Photo Electric Eye, Wireless Electronic Reversing Edge, and Impact Sensor are also standard.