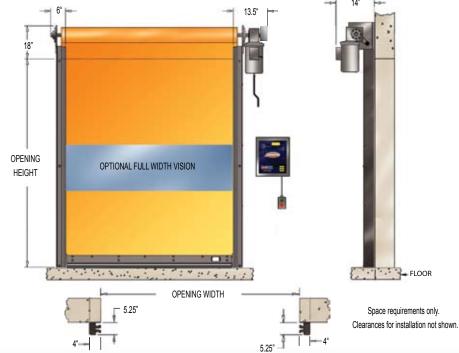

## HIGH SPEED ENVIRONMENTAL CONTROL DOOR

The 8500 Platinum is the optimum solution for guick access through openings up to 16' x 18'. The Platinum door is designed for high volume, high speed traffic, interior applications, in commercial, industrial, or refrigerated applications. Its simple construction will outlast and outperform the competition. This high speed roll-up door provides an effective barrier against energy loss, thereby improving productivity and employee comfort. The new Platinum door boasts a state of the art " SuperLogic NT" system that is user programmable. It operates at single speeds of 32" per second, programmable dual speeds of 50 " or 100 " per second. Photo Electric Eye, Wireless Electronic Reversing Edge, and Impact Sensor are also standard.

## SPECIFICATIONS

| Platinum Door Standard Specifications                                                                                                                                               | Optional NTplus Packag                                                                                                                                                                                                                                                                               |
|-------------------------------------------------------------------------------------------------------------------------------------------------------------------------------------|------------------------------------------------------------------------------------------------------------------------------------------------------------------------------------------------------------------------------------------------------------------------------------------------------|
| MAXIMUM SIZE: 16'0" w x 18'0" h                                                                                                                                                     | SPEED PACKAGE                                                                                                                                                                                                                                                                                        |
| MOUNTING: Interior - minimum wind load                                                                                                                                              |                                                                                                                                                                                                                                                                                                      |
| HEADER CLEARANCE: 18" Above clear opening.                                                                                                                                          |                                                                                                                                                                                                                                                                                                      |
| DOOR PANEL THICKNESS: "SuperTuff" 66 oz. vinyl.                                                                                                                                     | INVERTER DRIVE:<br>3 or 5 HP<br>CONTROLLER:<br>SuperLogic NTplus, with LCD<br>display and LED indicators.<br>SPEED:<br>User programmable opening<br>speeds of 100", 50" and 32"<br>per second.<br>DRIVE: 2.5 or 3 HP<br>Turbo drive, maintenance<br>free motor with synthetic<br>lubricated gearbox. |
| DOOR PANEL COLOURS: Orange, Blue & Black                                                                                                                                            |                                                                                                                                                                                                                                                                                                      |
| SOFT OR STANDARD BOTTOM BAR                                                                                                                                                         |                                                                                                                                                                                                                                                                                                      |
| UPRIGHTS: 11 gauge steel mounting tracks finished in black hammertone paint.                                                                                                        |                                                                                                                                                                                                                                                                                                      |
| DRIVE: 1 HP High efficiency Turbo Drive brake motor with synthetic lubricated gearbox.                                                                                              |                                                                                                                                                                                                                                                                                                      |
| SPEED: 32" per second up to 12' x 12' in size.                                                                                                                                      |                                                                                                                                                                                                                                                                                                      |
| INPUT VOLTAGE: Coordinated with building electrical system. Supply rated at 208-240, 460-480, 575-600 VAC, three phase, 60 Hz. (50 Hz. Available) 115 / 220 VAC single phase 60 Hz. |                                                                                                                                                                                                                                                                                                      |
| CONTROLLER: SuperLogicNT, with LCD display and LED indicators.                                                                                                                      |                                                                                                                                                                                                                                                                                                      |
| LIMITS: Absolute Positioning System (ENCODER)                                                                                                                                       |                                                                                                                                                                                                                                                                                                      |
| LANGUAGES: English, Spanish & French.                                                                                                                                               |                                                                                                                                                                                                                                                                                                      |
| PHOTOCELL: Reflective photo electric eye mounted on uprights.                                                                                                                       |                                                                                                                                                                                                                                                                                                      |
| MANUAL OPERATION: Crank handle (open/close)                                                                                                                                         |                                                                                                                                                                                                                                                                                                      |
| AUTO RETURN: Breakaway Bottom Bar.                                                                                                                                                  |                                                                                                                                                                                                                                                                                                      |
| WIRELESS: SUPEREDGE Bottom Bar Sensor; wireless impact sensor on bottom ba                                                                                                          | ar.                                                                                                                                                                                                                                                                                                  |
| GASKETED: Across fabric roll                                                                                                                                                        |                                                                                                                                                                                                                                                                                                      |
| → 6° ⊨→ 13.5° ⊨→-                                                                                                                                                                   |                                                                                                                                                                                                                                                                                                      |