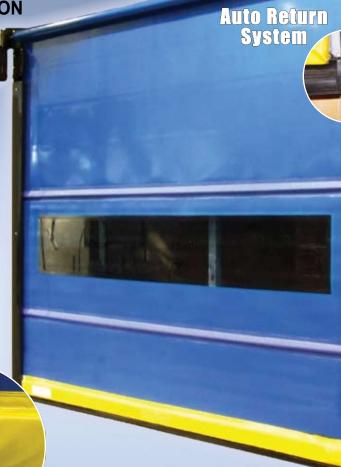

## HIGH SPEED ENVIRONMENTAL GONTROL DOOR

The 8500 LC is the optimum solution for quick access through openings up to 16' x 18'. The 8500 LC door is designed for high volume, high speed traffic, interior applications, in commercial, industrial, or refrigerated applications. Its simple construction will outlast and outperform the competition. This high speed roll-up door provides an effective barrier against energy loss, thereby improving productivity and employee comfort. The new 8500 LC door boasts a state of the art *" SuperLogic NT "* system that is user programmable. It operates at single speeds of 32" per second, programmable dual speed of 50 " per second. Photo Electric Eye, Wireless Electronic Reversing Edge, and Impact Sensor are also standard.

#### **DOOR OPTIONS**

- Monofilament Fabric
- Fabric Roll Canopy •
- Motor Canopy •

•

- Galvanized Steel Frame
- Stainless Steel Frame
- Freezer Packages
- **Clean Room Application**
- **Projection Frame**
- Full or Multiple Windows •
- Interlock Control Panel •
- **Custom Design Available** •