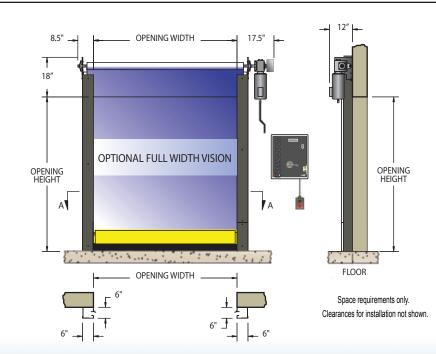

# SPECIFICATIONS

| 8500LC Door Standard Specifications                                                                    | Optional NTplus Package                                                                                                                                                                                                                                                                        |
|--------------------------------------------------------------------------------------------------------|------------------------------------------------------------------------------------------------------------------------------------------------------------------------------------------------------------------------------------------------------------------------------------------------|
| MAXIMUM SIZE: 16'0" w x 18'0" h                                                                        | SPEED PACKAGE                                                                                                                                                                                                                                                                                  |
| MOUNTING: Interior / Exterior - Medium wind load.                                                      | INCLUDES                                                                                                                                                                                                                                                                                       |
| HEADER CLEARANCE: 18" Above clear opening.                                                             | INVERTER DRIVE:<br>3 or 5 HP<br>CONTROLLER:<br>SuperLogic NTplus, with LCD<br>display and LED indicators.<br>SPEED:<br>User programmable opening<br>speeds of 50" and 32" per<br>second.<br>DRIVE: 2.5 or 3 HP<br>Turbo drive, maintenance<br>free motor with synthetic<br>lubricated gearbox. |
| DOOR PANEL THICKNESS: "SuperTuff" 66 oz. vinyl.                                                        |                                                                                                                                                                                                                                                                                                |
| DOOR PANEL COLOURS: Orange, Blue & Black                                                               |                                                                                                                                                                                                                                                                                                |
| SOFT OR STANDARD BOTTOM BAR.                                                                           |                                                                                                                                                                                                                                                                                                |
| UPRIGHTS: 11 gauge steel mounting tracks finished in black hammertone paint.                           |                                                                                                                                                                                                                                                                                                |
| DRIVE: 1 HP High efficiency Turbo Drive brake motor with synthetic lubricated gearbox.                 |                                                                                                                                                                                                                                                                                                |
| SPEED: 32" per second up to 12' x 12' in size.                                                         |                                                                                                                                                                                                                                                                                                |
| NPUT VOLTAGE: Coordinated with building electrical system. Supply rated at                             |                                                                                                                                                                                                                                                                                                |
| 208-240, 460-480, 575 VAC, three phase, 60 Hz. (50 Hz. Available)<br>115 / 220 VAC single phase 60 Hz. |                                                                                                                                                                                                                                                                                                |
| CONTROLLER: SuperLogicNT, with LCD display and LED indicators.                                         |                                                                                                                                                                                                                                                                                                |
| LIMITS: Absolute Positioning System (ENCODER)                                                          |                                                                                                                                                                                                                                                                                                |
| LANGUAGES: English, Spanish & French.                                                                  |                                                                                                                                                                                                                                                                                                |
| PHOTOCELL: Reflective photo electric eye mounted on uprights.                                          |                                                                                                                                                                                                                                                                                                |
| MANUAL OPERATION: Crank handle (open/close)                                                            |                                                                                                                                                                                                                                                                                                |
| AUTO RETURN: Breakaway Bottom Bar.                                                                     |                                                                                                                                                                                                                                                                                                |
| WIRELESS: SUPEREDGE Bottom Bar Sensor; wireless impact sensor on bottom b                              | ar.                                                                                                                                                                                                                                                                                            |
| GASKETED: Across fabric roll and on uprights                                                           |                                                                                                                                                                                                                                                                                                |
|                                                                                                        |                                                                                                                                                                                                                                                                                                |