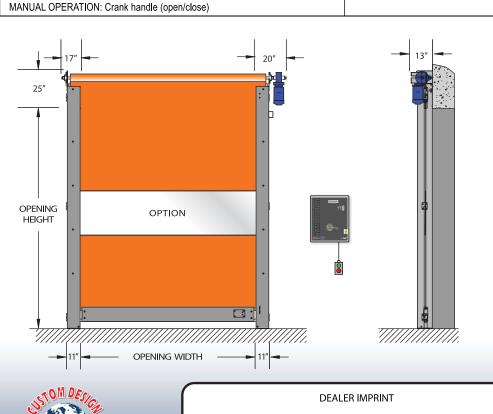

# **SPECIFICATIONS**

The 8500S is perfect for INTERIOR or EXTERIOR applications up to 26'W. x 20'H. Besides all the traditional Super Seal features, the "S" door also boasts a state of the art microprocessor controlled variable frequency drive with soft start and stop technology. The "S" door is faster than conventional doors with speeds up to 84" per second and a direct drive operator without the use of couplings, chains or clutches. Fully gasketted with smooth running wind rollers and a manual crank handle for manual operation, and removable hinged front frame are standard.

#### **8500S Door Standard Specifications**

HEADER CLEARANCE: 25" above clear opening, 31" with windbar.

DOOR PANEL COLOURS: Blue - Consult factory for others.

SPEED: 84" per second - door openings up to 16' x 20'

INPUT VOLTAGE: Coordinated with building electrical system. Supply rated at

CONTROLLER: SuperLogic III Plus with LCD display and LED indicators.

PHOTOCELL: Through beam photo electric eye pre-installed in uprights.