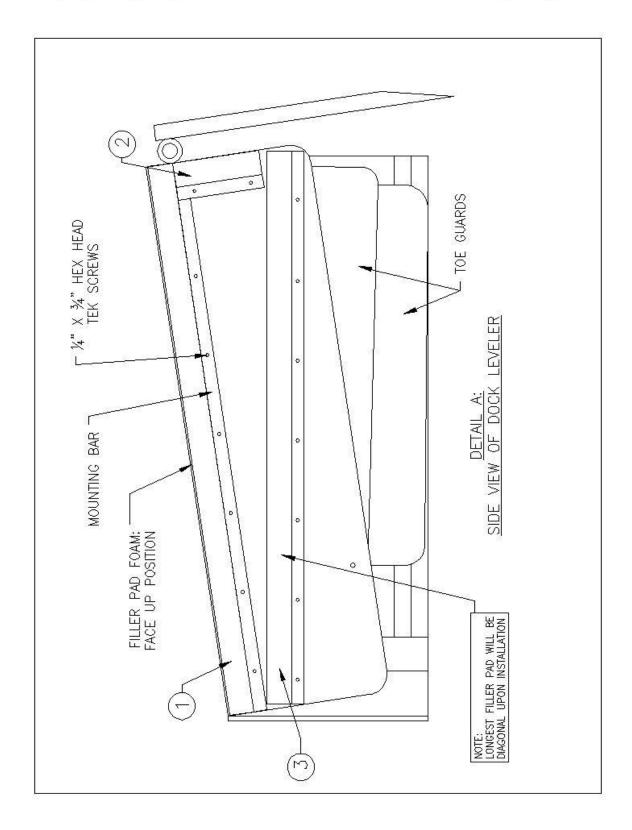

- 1. READ INSTRUCTIONS THROUGH COMPLETELY BEFORE INSTALLATION:
- 2. MEASURE DOCK TO ENSURE PROPER DIMENSIONS:
- 3. REVIEW PARTS LIST TO ENSURE ALL PARTS HAVE BEEN SUPPLIED:
- 4. IF TOE GUARDS ARE PRESENT ON YOUR DOCK: Remove toe guards before installing Dock Leveler Filler Pads. The removal of the toe guards on your dock will only be temporary, and can be reinstalled once Dock Leveler Filler Pads have been fully installed.
- 5. **DETERMINE TRIANGULAR POSITIONS OF FILLER PADS:** (Detail A)

**Note:** When mounting the product, make sure the Mounting Bar is facing down in towards the bottom of the dock pit. This will allow the Dock Leveler Filler Pads to fully seal the dock and will prolong the life of the product.

- **6. PREPARE DOCK LEVEL FILLER PADS:** At center and 2" from each end, drill holes for ½" (20) x ¾" Hex Head Screws provided, (07-0180). It is recommended to drill holes evenly spaced along each Mounting Bar. Extra mounting hardware has been included.
- 7. MOUNTING TO DOCK LEVELER: Position Dock Leveler Filler Pads on Docks side (Detail A). Make sure the Filler Pads are positioned as close to the edge of the dock as possible. Install the Filler Pads in the order shown on Detail A. Using ¼" (20) x ¾" Hex Head Screws provided, fasten Filler Pads to Dock. Once all Filler Pads are mounted to the dock, make sure the extra material of the Hex Head Screws, underneath the Dock, doesn't interfere with any other components.

Note: IF UNIT HAS TOE GUARDS, GRIND THE HEX HEAD SCREWS, UNDERNEATH THE DOCK, FLUSH WITH THE DOCK. IF THE SCREWS REMAIN LONG, THEY WILL INTERFERE WITH THE TOE GUARD AND COULD RESULT IN DAMAGE TO THE EXISTING DOCK OR PERSONAL INJURY.