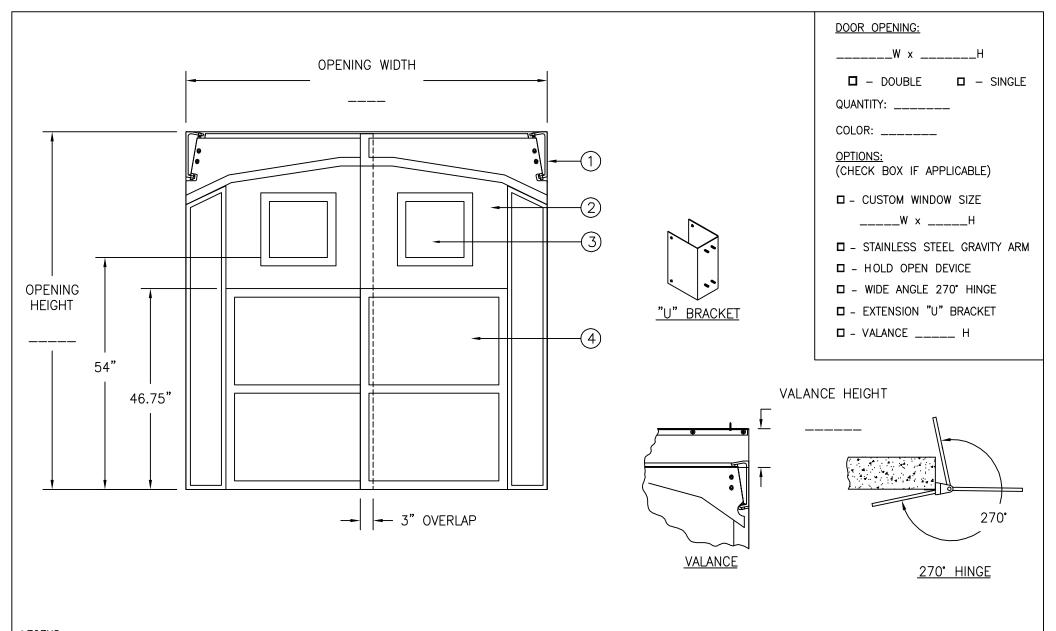

## LEGEND:

- 1. GRAVITY ARM ASSEMBLY
- 2. SINGLE LAYER OF FOOD GRADE APPROVED 2.4mm THICK MONOFILAMENT PVC.
- 3. 13 1/2" WIDE x 13" HIGH CLEAR PVC WINDOW
- 4. IMPACT PLATE-DOUBLE LAYER OF MONOFILAMENT HEAT SEALED

SERIES 2000 - F200 LITERATURE 13"x13" WINDOW WITH OVERLAP

| DATE: DEC-13-18 | SCALE:   | 1:24        |
|-----------------|----------|-------------|
| DRAWN: OC, AS   | DWG NO:  | L2000-H / 2 |
| APPROVED: ST    | PART NO: | N/A         |